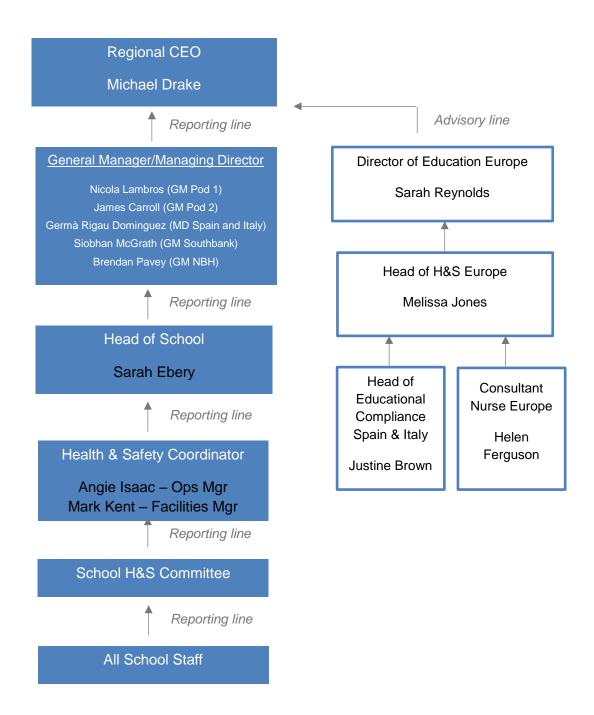

#### **PART TWO - ORGANISATION**

#### INTRODUCTION

The Board of Directors of Cognita Schools Ltd are responsible for ensuring the implementation of this Health and Safety Policy.

The Directors delegate responsibility for health and safety management to the General Managers and to their Head.

In order to ensure compliance with the law and the school's Statement of Intent the Head will arrange appropriate delegation of health and safety management issues as detailed in this part of the Policy.

#### **HEAD WILL ENSURE:**

- The promotion of a health and safety culture within the school and on off-site visits in order to prevent accidents, work-related ill health and damage to property.
- That a clear written health and safety policy is developed, implemented and communicated in accordance with legal obligations, relevant HSE and DfE and other appropriate guidance and guidance from Cognita.
- The effective management of health, safety and welfare of staff, pupils, contractors, visitors and others so far as is reasonably practicable. This policy applies to all pupils, including those in the Early Years.
- Adequate control of health and safety risks arising out of the school's activities.
- The provision and maintenance of safe premises, plant and equipment.
- Responsibilities for health, safety and welfare are allocated to specific people and those persons are formally informed of these responsibilities.
- Persons to whom health and safety responsibilities are delegated are competent to do their tasks i.e. that they have sufficient experience, knowledge and training to perform the tasks required of them and have sufficient time and resources to undertake the role.
- The provision of adequate information, instruction, supervision and training for staff and pupils and others such as contractors, where appropriate.
- The establishment of a school H&S Committee which is representative of the operation and structure of the school and which meets at least Termly.
- That arrangements are in place for the effective consultation with staff, nominated trade union representatives and pupils regarding health and safety matters.
- Clear procedures are created for risk assessment, the development of safe working practices and reporting of accidents, incidents, dangerous occurrences and near misses.
- The formulation of effective procedures for use in case of fire and/or the need for emergency evacuation of the school.
- Sufficient funds are set aside for health and safety management in accordance with the Statement of Intent.

#### SCHOOL H&S CO-ORDINATOR WILL ENSURE:

- The promotion of a positive health and safety culture within the School.
- The implementation of a clear, written School Health and Safety Policy that has been developed from the approved Cognita (UK) model policy and is communicated and regularly updated in accordance with legal obligations (alongside other appropriate guidance and updates from the Cognita Group).
- Maintained liaison with other specialist health, safety and fire safety roles appointed within the School, to co-ordinate compliance actions and provide a central point of contact.
- The dissemination of information relevant to health and safety compliance ensuring all compliance duty holders and other key parties within the School are included.
- The co-ordination of the School's H&S Meetings, ensuring these are conducted in accordance with the Terms of Reference for school H&S committee.
- Central co-ordination and access as a key point of contact for any accident, incident or near miss occurrence. Ensuring thorough investigation, review, recording of information and escalation has been conducted and final actions closed out
- Liaison with all School Departments to ensure risk assessments are produced for tasks/activities within such areas, with information provided to relevant parties and regular review undertaken.
- Support as the key contact in order to co-operate with any enforcement agency such as the HSE, UKHPA, local authority and fire authority, as required.
- Systems are established to allow staff (both teaching and non-teaching) to receive
  adequate information, supervision and training (both induction training and ongoing
  training) in health and safety matters relevant to their specialist area by liaising with the
  School identified Training Co-ordinator.
- Prompt evaluation and, where appropriate, take action on health, safety and welfare concerns and issues which are reported to them, or refer them to the Head.